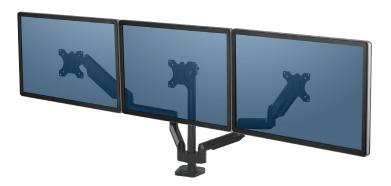

## **Triple Monitor Arm**

Fully independent adjustable monitor arms increase workspace flexibility & collaboration

- » Increase valuable desk space and easily adjust your monitor to reduce eye, neck and shoulder strain
- » Connect your favorite devices with 2 USB ports conveniently located at the base of the product
- » Easy and effortless monitor adjustment with innovative gas spring technology
- » Mounts via clamp or grommet
- » Minimize clutter with the intuitive cord management system
- » Meets VESA mounting standards

| Description           | Platinum Series<br>Triple Monitor Arm |
|-----------------------|---------------------------------------|
| Mfr #                 | 8042601                               |
| Height Range          | 6" - 17"                              |
| Height Adjustment     | Infinite within height range          |
| Reach                 | 27.75"                                |
| Tilt                  | + - 45°                               |
| Rotation              | 360°                                  |
| Weight Capacity       | 3.3 - 15.4 lbs.                       |
| Monitor Size Capacity | 27"                                   |
| Connectivity          | 2 USB ports                           |
| Quick Release VESA    | Yes                                   |